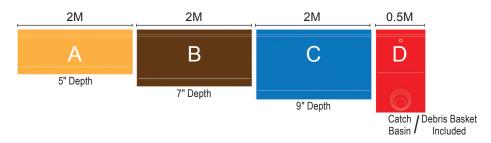

### M50 Channel Selection Guide

#### STEP 1 - Select Channels

- There are three channel sizes and a catch basins available.
- Each color and letter represent a different channel depth & catch basin.

- For optimum performance, runs should consist of an equal number of channel sizes wherever possible.
- Cut the shallower channel to length if required.