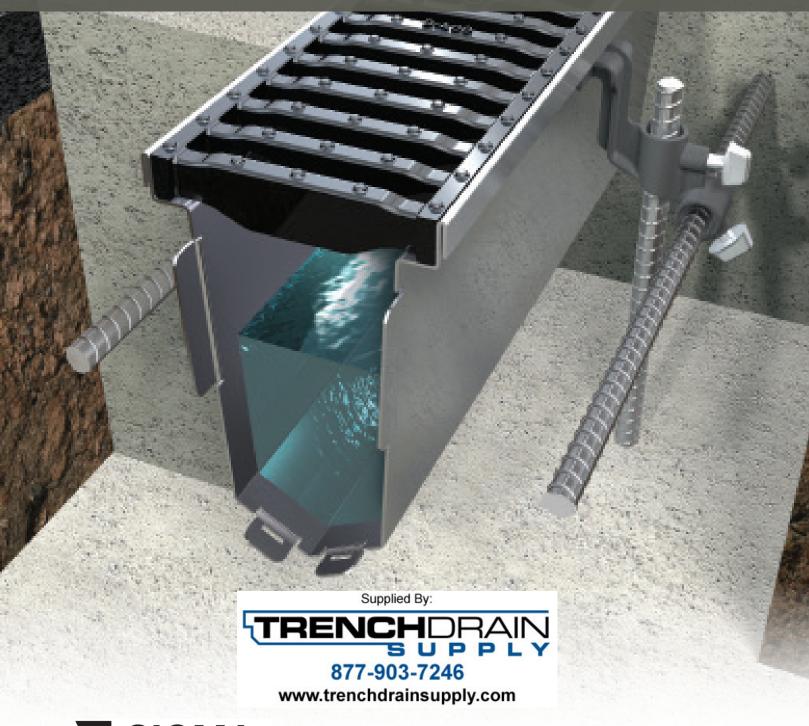

# Finally! A grated drainage system that's better in every way.

# **∑ SIGMA**<sub>™</sub> / **GATIC**<sup>™</sup> M50 TrenchDrain

Specialized Engineering. Special Advice.