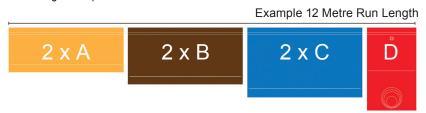

### M50 Channel Selection Guide

#### STEP 1 - Select Channels

- There are three channel sizes and a catch basins available.
- Each color and letter represent a different channel depth & catch basin.

- For optimum performance, runs should consist of an equal number of channel sizes wherever possible.
- Cut the shallower channel to length if required.