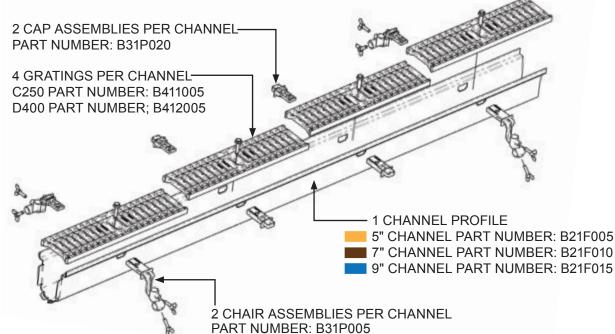

# SIGMA... / GATIC™M50

## Specialized Engineering. Special Advice.

Contact your local SIGMA Representative

Tel no: (800) 999-2550

email: HydrotecSales@sigmaco.com

Web: www.sigmaco.com

#### **Application List**

- · Communal areas and urban landscaping
- Schools and athletic projects
- Walk ways and pedestrian areas
- Parking lots and gas stations
- · Garden and open spaces
- Shopping malls

### M50 Channel Selection Guide

#### STEP 1 - Select Channels

- There are three channel sizes and a catch basins available.
- Each color and letter represent a different channel depth & catch basin.



- For optimum performance, runs should consist of an equal number of channel sizes wherever possible.
- Cut the shallower channel to length if required.



## STEP 2 – Choose Channel Components