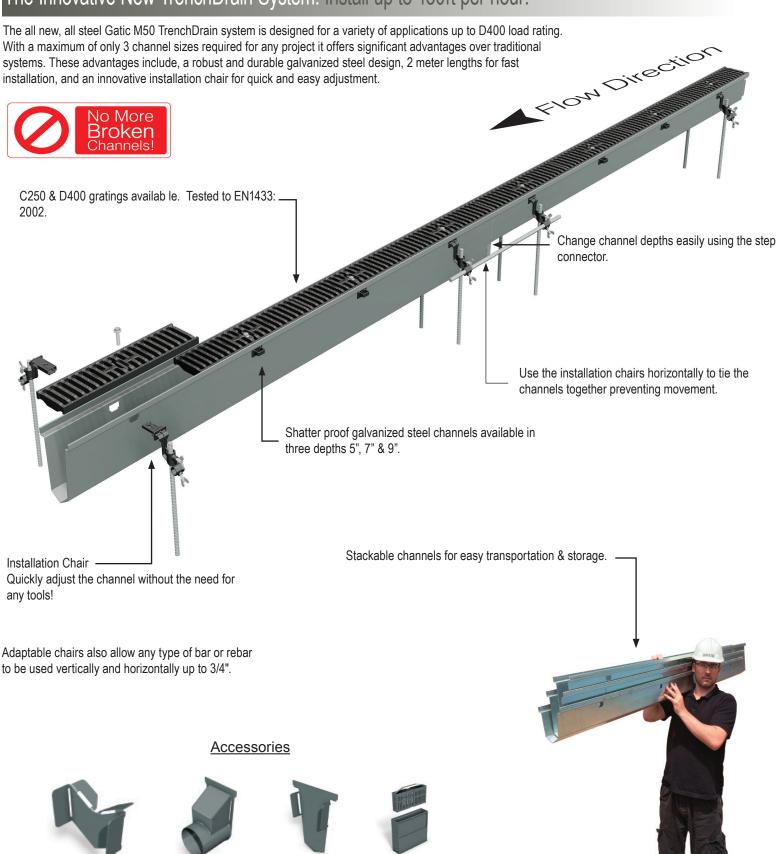

## The Innovative New TrenchDrain System. Install up to 130ft per hour!

Step Connector

**End Cap Outlets** 

Catch Basin

**End Caps** 